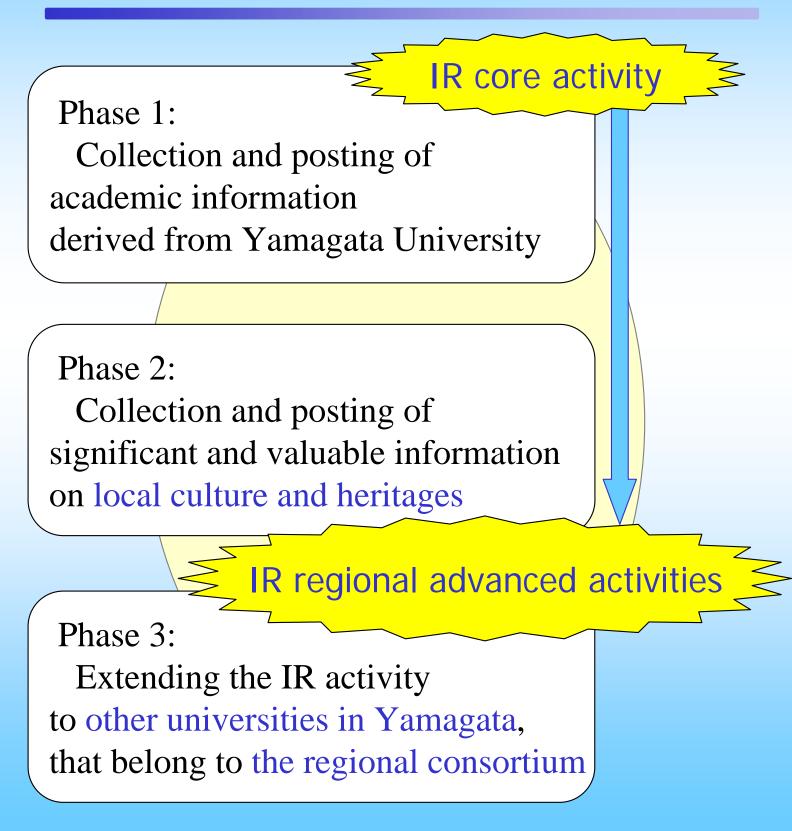

l consortium |
|--------------|---------------------------------------------------------------------|
| Author(s)    | Yonezawa, Makoto                                                    |
| Citation     |                                                                     |
| Version Type |                                                                     |
| URL          | https://hdl.handle.net/11094/14134                                  |
| rights       |                                                                     |
| Note         |                                                                     |

The University of Osaka Institutional Knowledge Archive : OUKA

https://ir.library.osaka-u.ac.jp/

The University of Osaka



## 1. Three Phases of IR in Yamagata University





#### 2. History and culture of Benibana (safflower)

information concerned with "safflower" and "Mogami-River", representative culture and heritages of Yamagata

红花姿料日碧

回走,雄士会立

紅石 7 1 伊 館」は、山形大学附 属図書館及び山形大 学附属博物館で所蔵 する紅花関係資料を 中心とし、山形県内 外の紅花関係情報の 調査とデータベース 化を図り、わかりやす い解説とともに情報 発信する電子資料館 です。 ※平成16~17年度山形 学1学部・部門1プロジェ フト「紅花の歴史文化と地 域学術資料のデータペー

「紅花の歴史文化

2007年11月2日更新 English page

ス化及び情報発信」

その他

| 和16文音画隊<br>データベース                                                                                            | 囚官 * 椎的主义     | データベース      | 标本"天"则吅" 子具 | 映像資料     |                   |  |
|--------------------------------------------------------------------------------------------------------------|---------------|-------------|-------------|----------|-------------------|--|
| 1.伊勢屋源助家文書