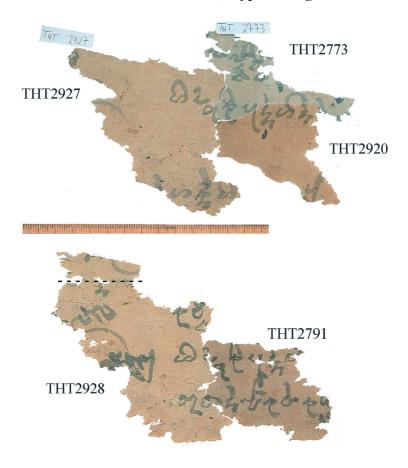

### **Plate IV**

#### THT2773 + 2920 + 2927, Type 3 Fragment

#### THT2791 + 2928, Type 3 Fragment

(N.B. The upper corner of THT2928 is a wrongly attached fragment as divided by the dash line)

Photo: Reproduction department of the State Library Berlin - Prussian Cultural Heritage Foundation