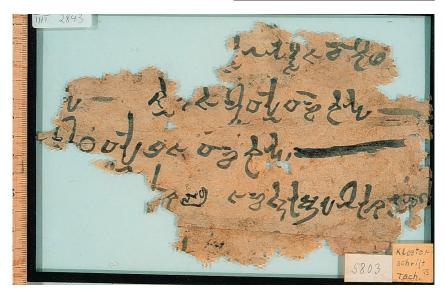

### THT2843, Type 2 Fragment

Photo: Reproduction department of the State Library Berlin - Prussian Cultural Heritage Foundation