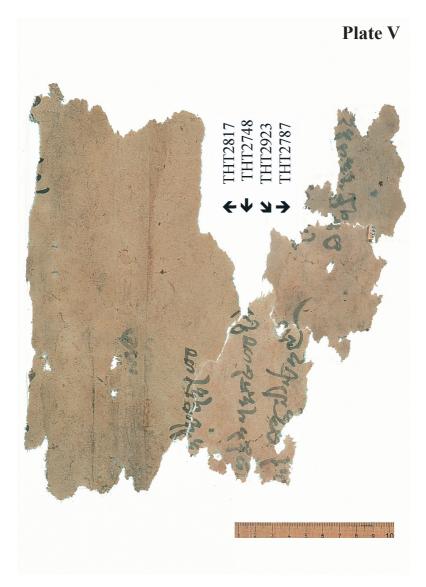

## THT2748 + 2787 + 2817 + 2923, Type 3 Fragment

Photo: Reproduction department of the State Library Berlin - Prussian Cultural Heritage Foundation