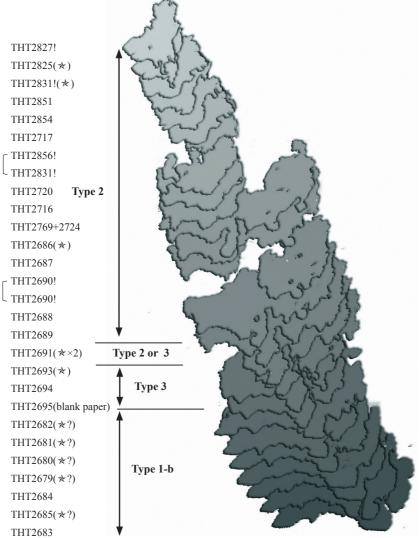

### A Pile of Fragments: Type 1-b, Type 2 and Type 3

**Plate II** 

#### Legend

- ★ *Swāmi Aśari*'s sign is perceptible on the verso.
- ? Uncertainty
- ( Order reversible.
- ! Two or more fragments are coded under the same THT number, sometimes wrongly attached together. Shape already fixed before sequencing.