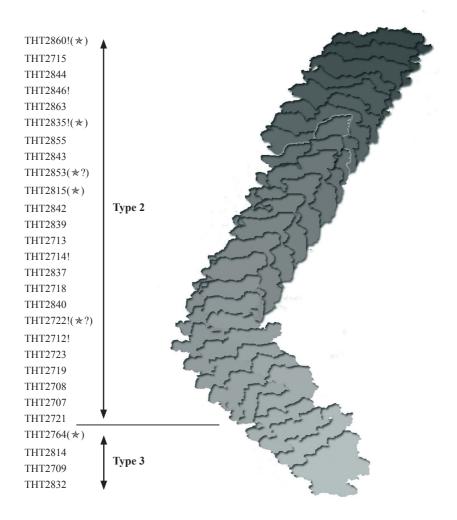

### A Pile of Type 2 and Type 3 Fragments

#### Legend

- ★ *Swāmi Aśari*'s sign is perceptible on the verso.
- ? Uncertainty
- ( Order reversible.
- ! Two or more fragments are coded under the same THT number, sometimes wrongly attached together. Shape already fixed before sequencing.