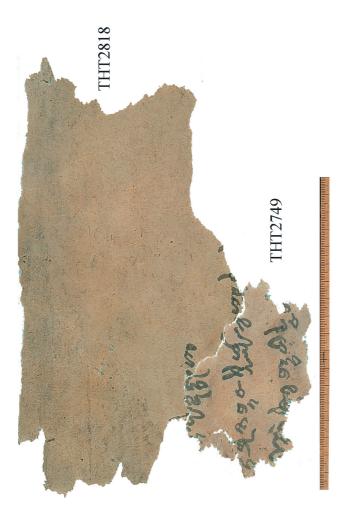

# **Plate VI**

THT2749 + 2818, Type 3 Fragment

Photo: Reproduction department of the State Library Berlin - Prussian Cultural Heritage Foundation